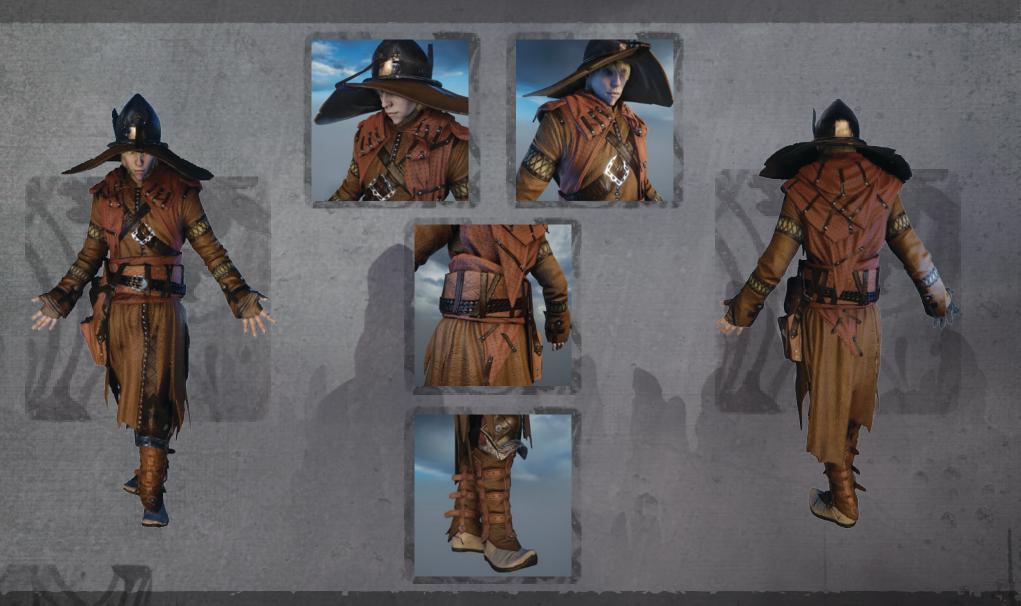

## Cole

**Character Guide** 

## The Spirit

shadow, a wisp, a faint memory: this is Cole, the Inquisition's most mysterious ally. Caught between the physical world and the arcane realities of the Fade, Cole's humanity is as ambiguous as his spiritual existence. All he knows is that he desires to return order to a shattered world. Cole wears a wide-brimmed hat, keeping his face in shadow. His armor is unostentatious: buckles and straps scatter haphazardly across his garb, and a simple leather vest and shawl afford him all the protection he needs.